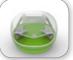

does not require connection to the house extract system.

- Ergonomic Design
- Frees Up Fume Hood Space
- Pre Tested and Validated

- Easy to Install
- Easy to Clean and Maintain
- Safe Change Filtration

#### FUNCTIONAL SPECIFICATION ·····

The Safety Bubble is a bench mounted fume hood system that performs to recognised fume hood containment standards EN 14175 and BS 7989. This ensures protection for the user when handling hazardous chemicals.

Laboratory air is drawn in through the front opening and carries airborne particulates and chemical vapours away from the user. Airborne contaminants are captured in a specially designed safe change filtration module. Clean air is then exhausted safely back into the laboratory saving on energy and facility costs.

#### COLOURS AVAILABLE











#### DIMENSIONS ······







#### **TECHNICAL SPECIFICATIONS** .....

| Performance: | EN 14175 and BS 7989 Certified                                        |
|--------------|-----------------------------------------------------------------------|
| Airflow:     | 0.40m/s Face Velocity                                                 |
|              | Factory Calibrated                                                    |
| Alarm:       | Hot Wire Sensor -Audible/Visual                                       |
| Filtration:  | Combined HEPA/Activated Carbon<br>Validated H14 Efficiency to EN 1822 |
| Filter Life: | 2-3 Years Safe Change Design                                          |
| Power:       | 90-240V 1ph 50/60hz Load 1.0A                                         |
|