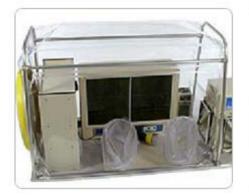

### Portable Containment Solutions

The Safety Bubble is a bench mounted re-circulatory fume hood that protects the operator and the laboratory environment from exposure to chemical vapours and airborne particulates. The Safety Bubble is a fully self-contained system and does not require connection to the house extract system.

#### FUNCTIONAL SPECIFICATION ·····

The Safety Bubble is a bench mounted fume hood system that performs to recognised fume hood containment standards EN 14175 and BS 7989. This ensures protection for the user when handling hazardous chemicals.

Laboratory air is drawn in through the front opening and carries airborne particulates and chemical vapours away from the user. Airborne contaminants are captured in a specially designed safe change filtration module. Clean air is then exhausted safely back into the laboratory saving on energy and facility costs.